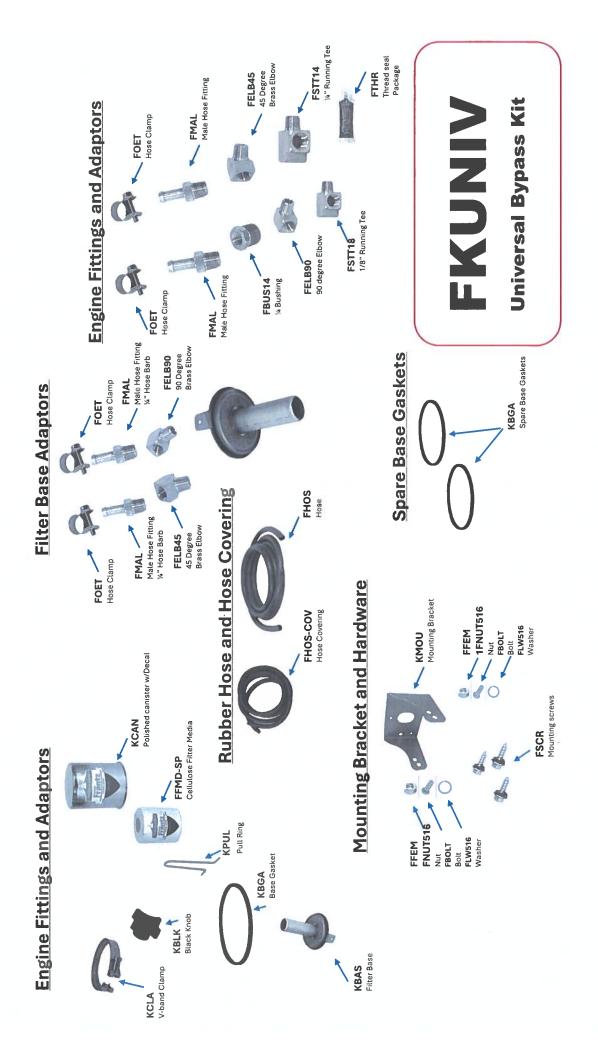

## PARTS LIST

| Basic Frantz Filter Kit (FKBASC) |                                       |      |          |
|----------------------------------|---------------------------------------|------|----------|
| Item                             | Description                           | Qty. | Part No. |
| 1.                               | Mounting Screws with washers          | 3    | FSCR     |
| 2.                               | Base Gasket                           | 1    | KBGA     |
| 3.                               | Black Knob                            | 1    | KBLK     |
| 4.                               | V-Band Clamp                          | 1    | KVCLAMP  |
| 5.                               | Mounting Bracket                      | 1    | KMOU     |
| 6.                               | Cellulose Filter Media                | 1    | FFMD-SP  |
| 7.                               | Polished Canister w/Decal             | 1    | KCAN     |
| 8.                               | Pull Ring                             | 1    | KPUL     |
| 9.                               | Filter Base                           | 1    | KBAS     |
| 10.                              | 8' Hose                               | 1    | FHOS     |
| 11.                              | 8' Hose Covering                      | 1    | FHOS-COV |
| 12.                              | Male Hose Fitting<br>(1/4" Hose Barb) | 4    | FMAL     |

## PARTS LIST (cont.)

| Description           | Qty.                                                                                                                                                                                                                                                                                                                                  | Part No                                                                                                                                                                                 |                                                                                                                                                                                                                                             |
|-----------------------|---------------------------------------------------------------------------------------------------------------------------------------------------------------------------------------------------------------------------------------------------------------------------------------------------------------------------------------|-----------------------------------------------------------------------------------------------------------------------------------------------------------------------------------------|---------------------------------------------------------------------------------------------------------------------------------------------------------------------------------------------------------------------------------------------|
| 1/2" Hose Clamp       | 4                                                                                                                                                                                                                                                                                                                                     | FOET.                                                                                                                                                                                   |                                                                                                                                                                                                                                             |
| 90° Brass Elbows      | 2                                                                                                                                                                                                                                                                                                                                     | FELB90                                                                                                                                                                                  |                                                                                                                                                                                                                                             |
| 45° Brass Elbows      | 2                                                                                                                                                                                                                                                                                                                                     | FELB45                                                                                                                                                                                  |                                                                                                                                                                                                                                             |
| Spare Base Gasket     | 2                                                                                                                                                                                                                                                                                                                                     | KBGA                                                                                                                                                                                    |                                                                                                                                                                                                                                             |
| Thread Seal package   | 2                                                                                                                                                                                                                                                                                                                                     | FTHR                                                                                                                                                                                    |                                                                                                                                                                                                                                             |
| 1/4 Brass Running Tee | 1                                                                                                                                                                                                                                                                                                                                     | FSTT14                                                                                                                                                                                  |                                                                                                                                                                                                                                             |
| 1/4 Brass Bushing     | 1                                                                                                                                                                                                                                                                                                                                     | FBUS14                                                                                                                                                                                  |                                                                                                                                                                                                                                             |
| 1/8 Brass Running Tee | 1                                                                                                                                                                                                                                                                                                                                     | FSTT18                                                                                                                                                                                  |                                                                                                                                                                                                                                             |
| 5/16 SS Nut           | 2                                                                                                                                                                                                                                                                                                                                     | FNUT516                                                                                                                                                                                 |                                                                                                                                                                                                                                             |
| 5/16 x 3/4 SS Bolt    | 2                                                                                                                                                                                                                                                                                                                                     | FBOLT                                                                                                                                                                                   |                                                                                                                                                                                                                                             |
| 5/16 SS Lock Washer   | 2                                                                                                                                                                                                                                                                                                                                     | FLW516                                                                                                                                                                                  |                                                                                                                                                                                                                                             |
|                       | <ul> <li>Description</li> <li><sup>1</sup>/<sub>2</sub>" Hose Clamp</li> <li>90° Brass Elbows</li> <li>45° Brass Elbows</li> <li>Spare Base Gasket</li> <li>Thread Seal package</li> <li>1/4 Brass Running Tee</li> <li>1/4 Brass Bushing</li> <li>1/8 Brass Running Tee</li> <li>5/16 SS Nut</li> <li>5/16 SS Lock Washer</li> </ul> | ½" Hose Clamp490° Brass Elbows245° Brass Elbows2Spare Base Gasket2Thread Seal package21/4 Brass Running Tee11/4 Brass Running Tee11/8 Brass Running Tee15/16 SS Nut25/16 x 3/4 SS Bolt2 | ½" Hose Clamp4FOET .90° Brass Elbows2FELB9045° Brass Elbows2FELB45Spare Base Gasket2KBGAThread Seal package2FTHR1/4 Brass Running Tee1FSTT141/4 Brass Bushing1FBUS141/8 Brass Running Tee1FSTT185/16 SS Nut2FNUT5165/16 x 3/4 SS Bolt2FBOLT |

## Universal Bypass System Kit FKUNIV

| PARTS IDENTIFICATION<br>Pages 3 - 5 |         |     |            |
|-------------------------------------|---------|-----|------------|
| NAME                                | SKU     | QTY | VISUAL     |
| Mounting Screws<br>with washers     | FSCR    | 3   |            |
| Base Gasket                         | KBGA    | 1   | $\bigcirc$ |
| Black Knob                          | KBLK    | 1   |            |
| V-Band Clamp                        | KVCLAMP | 1   |            |
| Mounting Bracket                    | KMOU    | 1   | •          |
| Cellulose Filter Media              | FFMD-SP | 1   |            |
| Polished Canister w/Decal           | KCANP   | 1   |            |
| Pull Ring                           | KPUL    | 1   | $\sim$     |

## Universal Bypass System Kit FKUNIV

| PARTS IDENTIFICATION<br>Pages 3 - 5   |          |     |            |
|---------------------------------------|----------|-----|------------|
| NAME                                  | SKU      | QTY | VISUAL     |
| Filter Base                           | KBAS     | 1   |            |
| 8' Hose                               | FHOS     | 1   |            |
| 8' Hose Covering                      | FHOS-COV | 1   | 100        |
| Male Hose Fitting<br>(1/4" Hose Barb) | FMAL     | 4   |            |
| 1/2" Hose Clamp                       | FOET     | 4   |            |
| 90° Bras Elbows                       | FELB90   | 2   |            |
| 45° Brass Elbows                      | FELB45   | 2   |            |
| Spare Base Gasket                     | KBGA     | 2   | $\bigcirc$ |

## Universal Bypass System Kit FKUNIV

| PARTS IDENTIFICATION<br>Pages 3 - 5 |         |     |                                                                                                                                                                                                                                                                                                                                                                                                                                                                                                                                                                                                                                                                                                                                                                                                                                                                                                                                                                                                                                                                                                                                                                                                                                                                                                                                                                                                                                                                                                                                                                                                                                                                                                                                                                                                                                                                                                                                                                                                                                                                                                                                |
|-------------------------------------|---------|-----|--------------------------------------------------------------------------------------------------------------------------------------------------------------------------------------------------------------------------------------------------------------------------------------------------------------------------------------------------------------------------------------------------------------------------------------------------------------------------------------------------------------------------------------------------------------------------------------------------------------------------------------------------------------------------------------------------------------------------------------------------------------------------------------------------------------------------------------------------------------------------------------------------------------------------------------------------------------------------------------------------------------------------------------------------------------------------------------------------------------------------------------------------------------------------------------------------------------------------------------------------------------------------------------------------------------------------------------------------------------------------------------------------------------------------------------------------------------------------------------------------------------------------------------------------------------------------------------------------------------------------------------------------------------------------------------------------------------------------------------------------------------------------------------------------------------------------------------------------------------------------------------------------------------------------------------------------------------------------------------------------------------------------------------------------------------------------------------------------------------------------------|
| NAME                                | SKU     | QTY | VISUAL                                                                                                                                                                                                                                                                                                                                                                                                                                                                                                                                                                                                                                                                                                                                                                                                                                                                                                                                                                                                                                                                                                                                                                                                                                                                                                                                                                                                                                                                                                                                                                                                                                                                                                                                                                                                                                                                                                                                                                                                                                                                                                                         |
| Thread Seal Package                 | FTHR    | 2   | PRINT CALL FATHING AND TO PORT PORT PERSON                                                                                                                                                                                                                                                                                                                                                                                                                                                                                                                                                                                                                                                                                                                                                                                                                                                                                                                                                                                                                                                                                                                                                                                                                                                                                                                                                                                                                                                                                                                                                                                                                                                                                                                                                                                                                                                                                                                                                                                                                                                                                     |
| 1/4 Brass Running Tee               | FSTT14  | 1   |                                                                                                                                                                                                                                                                                                                                                                                                                                                                                                                                                                                                                                                                                                                                                                                                                                                                                                                                                                                                                                                                                                                                                                                                                                                                                                                                                                                                                                                                                                                                                                                                                                                                                                                                                                                                                                                                                                                                                                                                                                                                                                                                |
| 1/4 Brass Bushing                   | FBUS14  | 1   |                                                                                                                                                                                                                                                                                                                                                                                                                                                                                                                                                                                                                                                                                                                                                                                                                                                                                                                                                                                                                                                                                                                                                                                                                                                                                                                                                                                                                                                                                                                                                                                                                                                                                                                                                                                                                                                                                                                                                                                                                                                                                                                                |
| 1/8 Brass Running Tee               | FSTT18  | 1   |                                                                                                                                                                                                                                                                                                                                                                                                                                                                                                                                                                                                                                                                                                                                                                                                                                                                                                                                                                                                                                                                                                                                                                                                                                                                                                                                                                                                                                                                                                                                                                                                                                                                                                                                                                                                                                                                                                                                                                                                                                                                                                                                |
| 5/16 SS Nut                         | FNUT516 | 2   |                                                                                                                                                                                                                                                                                                                                                                                                                                                                                                                                                                                                                                                                                                                                                                                                                                                                                                                                                                                                                                                                                                                                                                                                                                                                                                                                                                                                                                                                                                                                                                                                                                                                                                                                                                                                                                                                                                                                                                                                                                                                                                                                |
| 5/16 x 3/4 SS Bolt                  | FBOLT   | 2   | Children and Control of Control o |
| 5/16 SS Lock Washer                 | FLW516  | 2   | O                                                                                                                                                                                                                                                                                                                                                                                                                                                                                                                                                                                                                                                                                                                                                                                                                                                                                                                                                                                                                                                                                                                                                                                                                                                                                                                                                                                                                                                                                                                                                                                                                                                                                                                                                                                                                                                                                                                                                                                                                                                                                                                              |